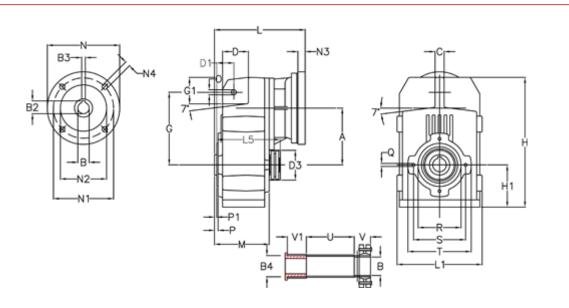

## **Measures**

| A = 175.75 | D1 = 56.5  | 15 = 200.0  | P1                                  | = 3.5    | V = 4  |
|------------|------------|-------------|-------------------------------------|----------|--------|
| B = 45     | d3 = 100   | M = 144.0   | Q                                   | = M12x19 | V1 = 4 |
| B1 = 28    | G = 218    | N = 250     | R                                   | = 130    |        |
| B2 = 31.3  | G1 = 97.5  | N1 = 215    | S                                   | = 165    |        |
| B3 = 8     | H = 389.0  | N2 = 180    | Т                                   | = 200    |        |
| B4 = 45    | H1 = 116.0 | N4 = M12x16 | Tightening torque Nm adapter bushin | g = 6.0  |        |
| C = 16     | L = 275.5  | O = 14      | Tightening torque Nm shrink disc    | = 10.0   |        |
| D = 79.0   | L1 = 242   | P = 7.5     | U                                   | = 82.0   |        |
|            |            |             |                                     |          |        |